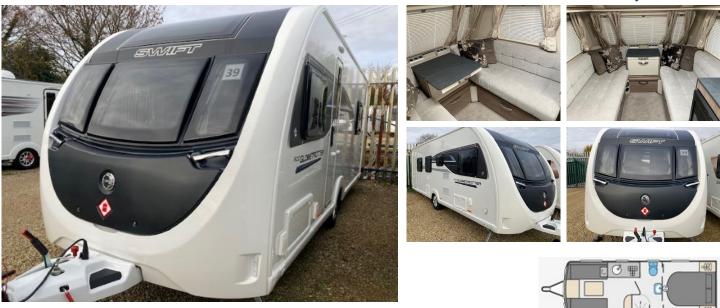

#### Description

Based on the Popular Swift Sprite Major 4EB the 2023 Swift Ace Globetrotter is a 4 berth caravan with a fixed double bed to give you an excellent night's sleep.

The front lounge also makes up into another comfortable double bed if required or can be used as two short singles, plus separate shower and washroom facilities and this caravan is packed with additional features including pleated blinds, BBQ and 230V points, external locker and alarm

Model Year - 2023

Awning Size - 1025

This caravan is available to view at our Sales Centre located on the A30 between Salisbury and Stockbridge.

| Bed Sizes             |             | Dimensions      |               |
|-----------------------|-------------|-----------------|---------------|
| Front Offside Single  | 5'3" x 2'4" | Internal Length | 5.83m / 19'2" |
| Front Nearside Single | 5'3" x 2'4" | Overall Length  | 7.54m / 24'9" |
| Front Double          | 6'8" x 5'3" | Overall Width   | 2.25m / 7'5"  |
| Rear Double           | 6'3" x 4'4" | Overall Height  | 2.59m / 8'6"  |
|                       |             |                 |               |