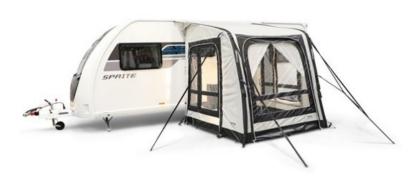

## Vango Balletto Air 200 Elements Shield, Size 200cm width, 2025

£550

## Description

The Vango Balletto Air 200 Elements Shield caravan awning features Vango's revolutionary AirBeam® Single Point Inflation and Multi-Point Deflation in a smaller and lightweight size, with a width of 200cm.

This awning features Vango's Elements Shield, a lightweight yet durable fabric ensuring a compact pack size for easy transportation.

Please contact us to ask about new awning availability and pricing of our Package deal consisting of awning and matching carpet.