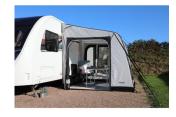

## Description

The Vango Balletto Air 200 Elements Shield caravan awning features Vango's revolutionary AirBeam® Single Point Inflation and Multi-Point Deflation in a smaller and lightweight size, with a width of 200cm.

Split Access Door - The 60/40 split of the side door allows you to roll a section away for quick entry. This door also features a secondary mesh door for added ventilation

Easy Access Doors - A flat entry access door creates easy access for wheelchairs, prams and people with reduced mobility Zipped Privacy Curtains - Simple and quick to use, zip curtains allow varying levels of opening or simply roll down and secure away