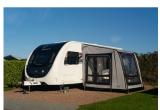

## Vango Balletto Air 200 Elements Shield, Size 200cm width, 2025

£550

## Description

The Vango Balletto Air 200 Elements Shield caravan awning features Vango's revolutionary AirBeam® Single Point Inflation and Multi-Point Deflation in a smaller and lightweight size, with a width of 200cm.

This awning features Vango's Elements Shield, a lightweight yet durable fabric ensuring a compact pack size for easy transportation.

Please contact us to ask about new awning availability and pricing of our Package deal consisting of awning and matching carpet.