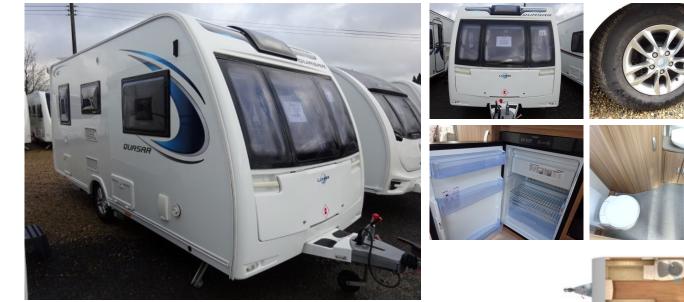

#### Description

This 2018 Quasar 462 from Lunar features the popular 2-berth layout with rear washroom. The front lounge converts to two single beds or a front double. It is fitted with a PowrTouch Motor Mover.

### Dimensions

|                                           |                            |                  | Internal Length   | 4.60m             |
|-------------------------------------------|----------------------------|------------------|-------------------|-------------------|
|                                           |                            |                  | Overall Length    | 6.23m             |
|                                           |                            |                  | Overall Width     | 2.21m             |
|                                           |                            |                  | Overall Height    | 2.61m             |
| <b>Technical Specific</b><br>M.R.O 1075kg | ations<br>M.T.P.L.M 1220kg | No of Berths - 2 | Model Year - 2018 | Awning Size - tbc |
| Features Include                          | ab EVO Manual Matar N      | lover            |                   |                   |
| • FILLED. POWITOU                         | ch EVO Manual Motor N      | Novei            |                   |                   |

 FITTED: PowrTouch EVO Manual Motor Blinds Flyscreens Door Flyscreen Radio Cd Player Alloy Wheels Spare Wheel Blown Air Heating Fridge Freezer Oven, Grill & Hob Loose Fit Carpets Microwave

For more details of this model, including full specifications, please download a brochure on our Downloads page or contact us.