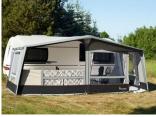

### Description

NEW FRAMED FULL AWNING

The Isabella Commodore Dawn awning is a spacious full awning available in a range of sizes, with a 3.0m depth. Large panoramic windows with mosquito nets with a foil cover in both sides make Commodore Dawn a pleasant place to be.

All front and side panels can be folded down to form a veranda or removed completely. Commodore Dawn is available with the Zinox tubular steel frame, the ultralight CarbonX fibreglass frame or the heavy-duty steel MegaFrame.

# **Special Details:**

Depth: 3.0 m

Commodore is available both as an Dawn and a North model

Removable/fold-down panels: Front and side panels

Mosquito nets in both sides Integrated top ventilation.