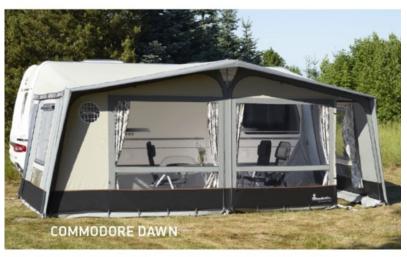

### Description

NEW FRAMED FULL AWNING

The Isabella Commodore Dawn awning is a spacious full awning available in a range of sizes, with a 3.0m depth. Large panoramic windows with mosquito nets with a foil cover in both sides make Commodore Dawn a pleasant place to be.

All front and side panels can be folded down to form a veranda or removed completely. Commodore Dawn is available with the Zinox tubular steel frame, the ultralight CarbonX fibreglass frame or the heavy-duty steel MegaFrame.

Commodore Dawn is a fusion of classic Isabella design and contemporary materials. Its depth of 3 metres and the choice of three types of frames are a major advantage, especially for those who alternate between permanent pitching and touring and enjoy having plenty of space in the awning.

# **Special Details:**

Depth: 3.0 m

Commodore is available both as an Dawn and a North model

Removable/fold-down panels: Front and side panels

Mosquito nets in both sides Integrated top ventilation.