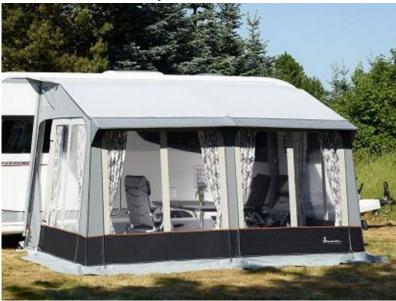

# Isabella Universal 360 Dawn, Size 3.8m x 2.3m, 2023

#### NEW FRAMED PORCH AWNING

The Isabella Universal 360 Dawn porch awning can be put up in all weather conditions - all year round.

This is an awning with a depth of 2.3 metres and a width of 3.8 metres. With a Zinox steel frame and heavy duty fabrics this is a tough and capable awning.

## **Special Details:**

Ventilation in both sides and adjustable front ventilation External mud flap Flexible pegging Special sloping roof which makes the awning suitable for year-round camping Extra heavy-duty window film (frost proof) Removable/foldable front and side panels Curtains in Collage Sand fabric