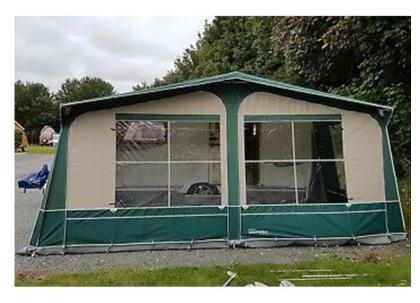

#### Description

This Ventura Atlantic 950cm full awning is in very good condition for year. It has the IXL Fibremax frame. This used 2013 awning gives maximum space whilst still being easy to erect, maintain and clean.

### Key Features:

Type: Full Awning Size: 950cm

Size Range: Designed to fit caravan awning A-A 936cm - 985cm

Depth: 250cm

Frame: Lightweight IXL Fibremax Colour: Verde (Green/Beige)

#### Details:

The material is a lightweight acrylic fabric, which is easy to keep clean

All the panels can be rolled down or removed, changing the awning to a sun canopy on hot days.

Mosquito net window in one side with zipped external foil cover