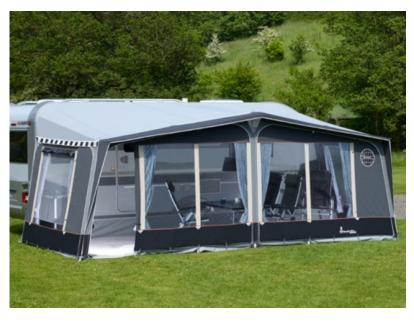

# Isabella Capri Coal, Size 975cm, 2017

£799

## **Description**

This used 2017 Isabella Capri Coal 975 is the ideal choice for touring caravanners. In lightweight, breathable, acrylic material the Isabella Capri Coal is quick to erect and easy to transport. This used full awning has carbonX poles and is designed to fit A-A sizes of 961cm - 985cm.

### **Features Include**

• This awning features Isabella Isacryl Light 250gsm fabric. This is a spinneret-dyed (ie. the fibres are dyed) extra lightweight acrylic material, making it especially suitable for touring. The awning roof is made of strong, UV protective acrylate-coated polyester, with an added top coat to help prevent the build-up of dirt. The roof fabric is impregnated in 2 layers. The inside is patterned to create a pleasant indoor environment, and this also helps make any dirt on the outside less noticeable.

## Details:

The tinted windows make the awning a pleasant place to be, as they tone down the bright sunlight Large mosquito net windows in both sides provide extra ventilation

Adjustable front ventilation

All front and side panels can be folded down to form a veranda or removed completely

Removable/fold-down panels: Front and side panels

Harlequin strip on sides