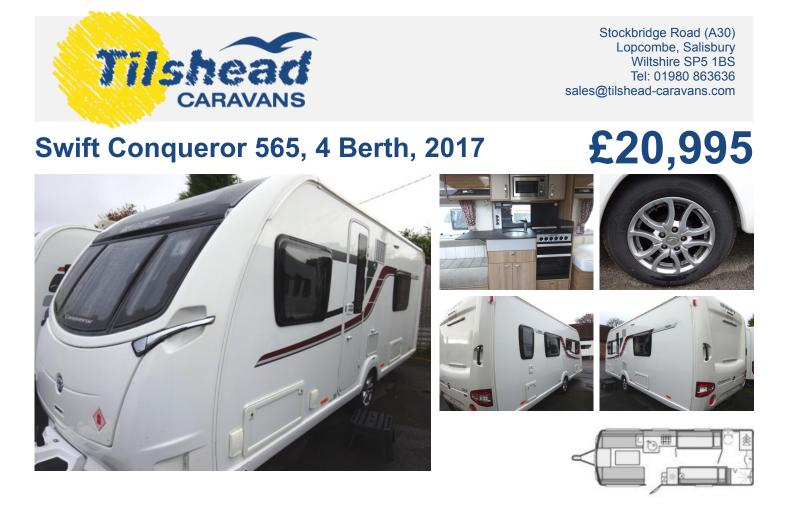

## Description

This 2017 Conqueror 565 from Swift features a front lounge that converts to a front double bed or two single beds plus two fixed single beds. The full-width end washroom has a separate step-in shower.

This caravan is available to view at our site between Salisbury and Stockbridge on the Hampshire/Wiltshire border. Use postcode SP5 1BS for sat-nav and we are located on the main A30.