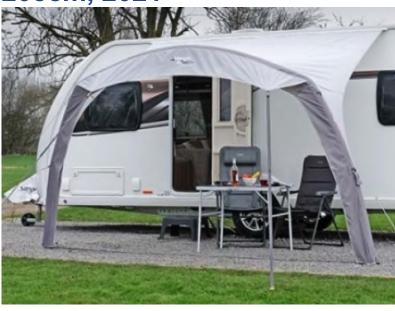

## Vango AlRbeam Sky Canopy 3.5m - DEMONSTRATOR, Size 350cm x 205cm, 2021

£129

## **Description**

Expand your outdoor space with a Vango AIRbeam Sky Canopy which offers a simple, sleek covered entry for your caravan, motorhome or campervan, ideal to sit back and relax under.

With a kador beading length of 3.5m, simply inflate your Sky Canopy in minutes.

This Demonstration Sky Canopy is now available to purchase at a discounted price.