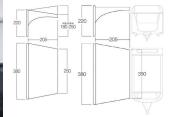

## Vango AlRbeam Sky Canopy 3.5m - DEMONSTRATOR, Size 350cm x 205cm, 2021

£129

## **Description**

Expand your outdoor space with a Vango AIRbeam Sky Canopy which offers a simple, sleek covered entry for your caravan, motorhome or campervan, ideal to sit back and relax under.

With a kador beading length of 3.5m, simply inflate your Sky Canopy in minutes.