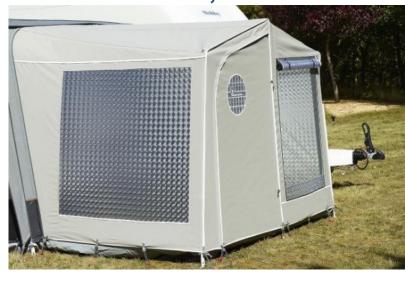

## Description

The Isabella Annex is the option for those seeking extra space for sleeping or storage in their awning.

## **Features Include**

· Nearly New Annex. Only zipped onto awning once. Includes pegs

Fits these models - Commodore, Ambassador, Capri, Prisma, Magnum 340, Magnum 400, Ventura D300, Ventura D250 Strong Zinox tubular steel frame with T-Rex locking clamp

Type: Annexe

Size: 250cm x 145cm

Frame: Strong Zinox tubular steel frame with T-Rex locking clamp

Colour: Grey / Sand