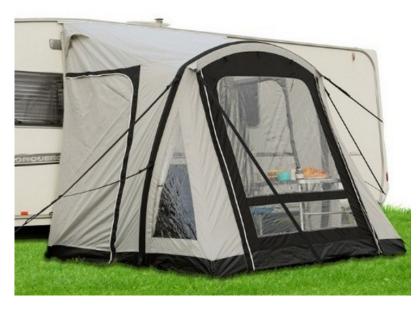

## Vango Capella 220 & Carpet Package, Size 240 x 220, 2021

### Description

The Vango Capella 220 is a compact but hugely versatile and lightweight porch air awning, perfect to maximise your liveable space while on the campsite. We have bundled this with a matching Vango Carpet for maximum value.