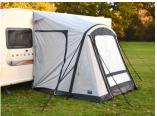

## Vango Capella 220 & Carpet Package, Size 240 x 220, 2021

### Description

The Vango Capella 220 is a compact but hugely versatile and lightweight porch air awning, perfect to maximise your liveable space while on the campsite. We have bundled this with a matching Vango Carpet for maximum value.