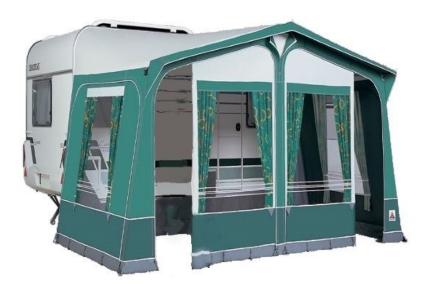

## Description

In the production of the Daytona the latest Ten Cate All Season touring quality material is used.

This material is extremely strong, easy to clean, colourfast and will give super performance in all weather conditions.

Depth: 240 cm.

Roof material: Ten Cate All Season coated polyester.

Wall material: Ten Cate touring quality All Season coated polyester.

Front panel: Both panels can be rolled down or zipped out.

Side panels: Both panels are fitted with a door and can be zipped out.

## **Features Include**

• Ten Cate All Season touring quality material. This material is extremely strong, easy to clean, colourfast and will give super performance in all weather conditions.

Type: Full Size: 11 Size Range: 900cm - 925cm Frame: Steel Green / Grey Colour: