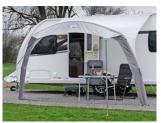

## Description

The perfect sun canopy with a kador length of 2.5m suitable for caravans, this ideal lightweight canopy offers easy and fast pitching.

Inflate your AirBeam® Sky Canopy in minutes with the single beam.

## Key Features:

Sentinel Exclusive Fabric
Single inflatable AirBeam structure
Optional sides available (at additional cost)

Single Beam Structure - Quick and easy to assemble with only one beam to inflate, which also ensures a light and compact pack size