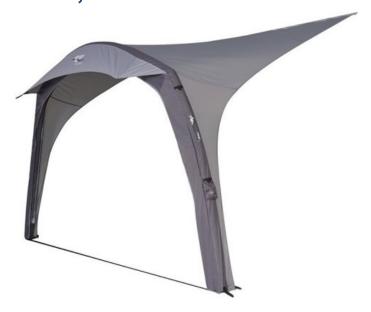

## Description

The perfect sun canopy with a kador length of 2.5m suitable for caravans, this ideal lightweight canopy offers easy and fast pitching.

Inflate your AirBeam® Sky Canopy in minutes with the single beam.

Attach optional sidewalls for added privacy or shade using Vango's innovative SkyTrack II® System.

## Key Features:

Sentinel Exclusive Fabric
Single inflatable AirBeam structure
Optional sides available (at additional cost)

Single Beam Structure - Quick and easy to assemble with only one beam to inflate, which also ensures a light and compact pack size