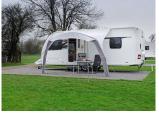

## Description

The perfect sun canopy with a kador length of 2.5m suitable for caravans, this ideal lightweight canopy offers easy and fast pitching.

Inflate your AirBeam® Sky Canopy in minutes with the single beam.

## Key Features:

Sentinel Exclusive Fabric
Single inflatable AirBeam structure
Optional sides available (at additional cost)

Single Beam Structure - Quick and easy to assemble with only one beam to inflate, which also ensures a light and compact pack size