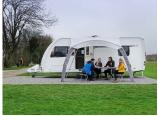

## Description

The perfect sun canopy with a kador length of 2.5m suitable for caravans, this ideal lightweight canopy offers easy and fast pitching.

Inflate your AirBeam® Sky Canopy in minutes with the single beam.

## Key Features:

Sentinel Exclusive Fabric
Single inflatable AirBeam structure
Optional sides available (at additional cost)

Single Beam Structure - Quick and easy to assemble with only one beam to inflate, which also ensures a light and compact pack size