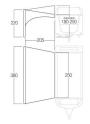

## Vango Airbeam Sky Canopy 2.5m, Size 250cm, 2025

£225

## Description

The perfect sun canopy with a kador length of 2.5m suitable for caravans, this ideal lightweight canopy offers easy and fast pitching.

Inflate your AirBeam® Sky Canopy in minutes with the single beam.