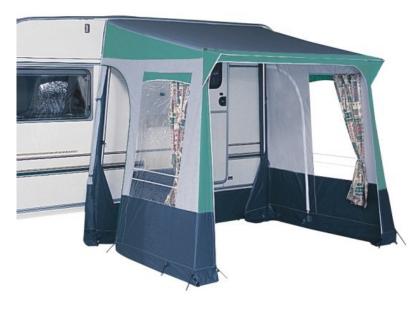

## Description

One piece PVA coated roof for maximum weather protection.

A zip out front panel in the breathable full acrylic side walls and zip door ways either side.

Crystal clear windows all round for a perfect panoramic view, printed curtains are supplied.

The rear sides of the porch have sewn in, PVC covered, foam filled buffer pads. Support poles then fit against these making the seal to the caravan, bracket pads are supplied for screw less fixing.