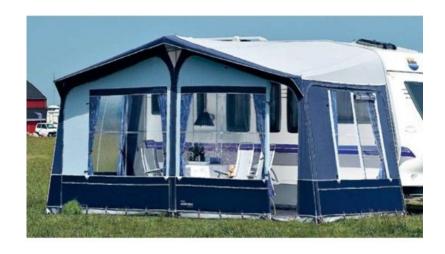

## Description

The Ventura Atlantic is a sturdy awning which, due to its light weight, is perfect for touring. The Atlantic is quick and easy to put up. With a depth of 2.5 metres, there is plenty of space for the family. The awning fabric comes in muted greys and blues and is made of a breathable acrylic material. Stock Photo Used