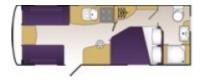

## **Description**

This twin-axle Laser 640/4 from Coachman is a well laid out four-berth caravan featuring a front lounge converting to a double bed, a side kitchen, fixed double bed with great storage underneath and a full width rear washroom with separate step in shower cubicle. The caravan is fitted with a PowrTouch AWD mover.