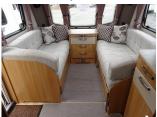

## **Description**

This twin-axle Laser 640/4 from Coachman is a well laid out four-berth caravan featuring a front lounge converting to a double bed, a side kitchen, fixed double bed with great storage underneath and a full width rear washroom with separate step in shower cubicle. The caravan is fitted with a PowrTouch AWD mover.