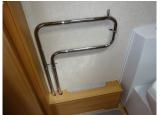

## **Features Include**

• FITTED: PowrTouch AWD motor mover

AL-KO ATC (active trailer control) and AL-KO AKS3004 stabiliser

Alde central heating system with heated towel rail in washroom

Two AL-KO secure wheel locks