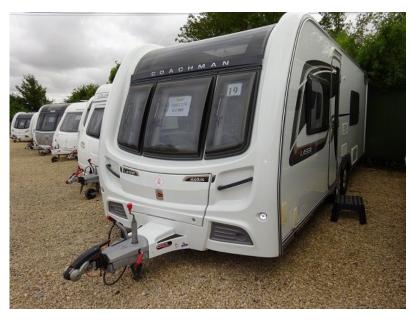

## Coachman Laser 640/4, 4 Berth, 2014

£16,995

## **Description**

This twin-axle Laser 640/4 from Coachman is a well laid out four-berth caravan featuring a front lounge converting to a double bed, a side kitchen, fixed double bed with great storage underneath and a full width rear washroom with separate step in shower cubicle. The caravan is fitted with a PowrTouch AWD mover.