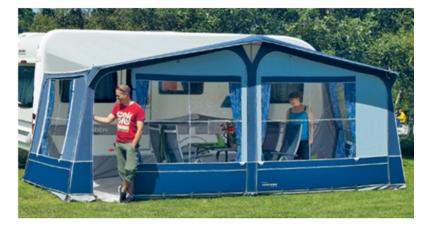

## Ventura Atlantic, Size 875cm, 2015

## Description

Ventura Atlantic is a sturdy awning which, due to its light weight, is perfect for touring. Atlantic is quick and easy to put up. With a depth of 2.5 metres, there is plenty of space for the family. The awning fabric comes in muted greys and blues and is made of a breathable acrylic material.

Stock Photo Used

Features Include • Material: Acryl 260g/m2

Roof Material: Polyester 240g/m2

Approx. Weight: 31kg

Depth: 250 cm

Details: All panels can be folded down or removed to ensure good ventilation and a pleasant climate