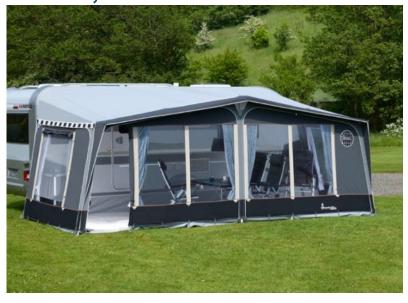

## Description

This 2017 'Ambassador Seed is the ultimate touring awning which is straightforward to put up. Relatively light in weight, with a depth of 2.5m it offers all the opening options you could possibly wish for.

The Ambassador Seed has mosquito net panel in both sides and is made of Isacryl for a pleasant indoor climate. The roof is coated on the outside and has a patterned inside, which minimises the formation of condensation.

## **Features Include**

• Full Awning • Size: 975cm • Designed to fit caravan sizing: 961cm - 985cm • Depth: 250cm • Frame: Lightweight CarbonX Removable/fold-down front and side panels. integrated top ventilation Mosquito net in both sides